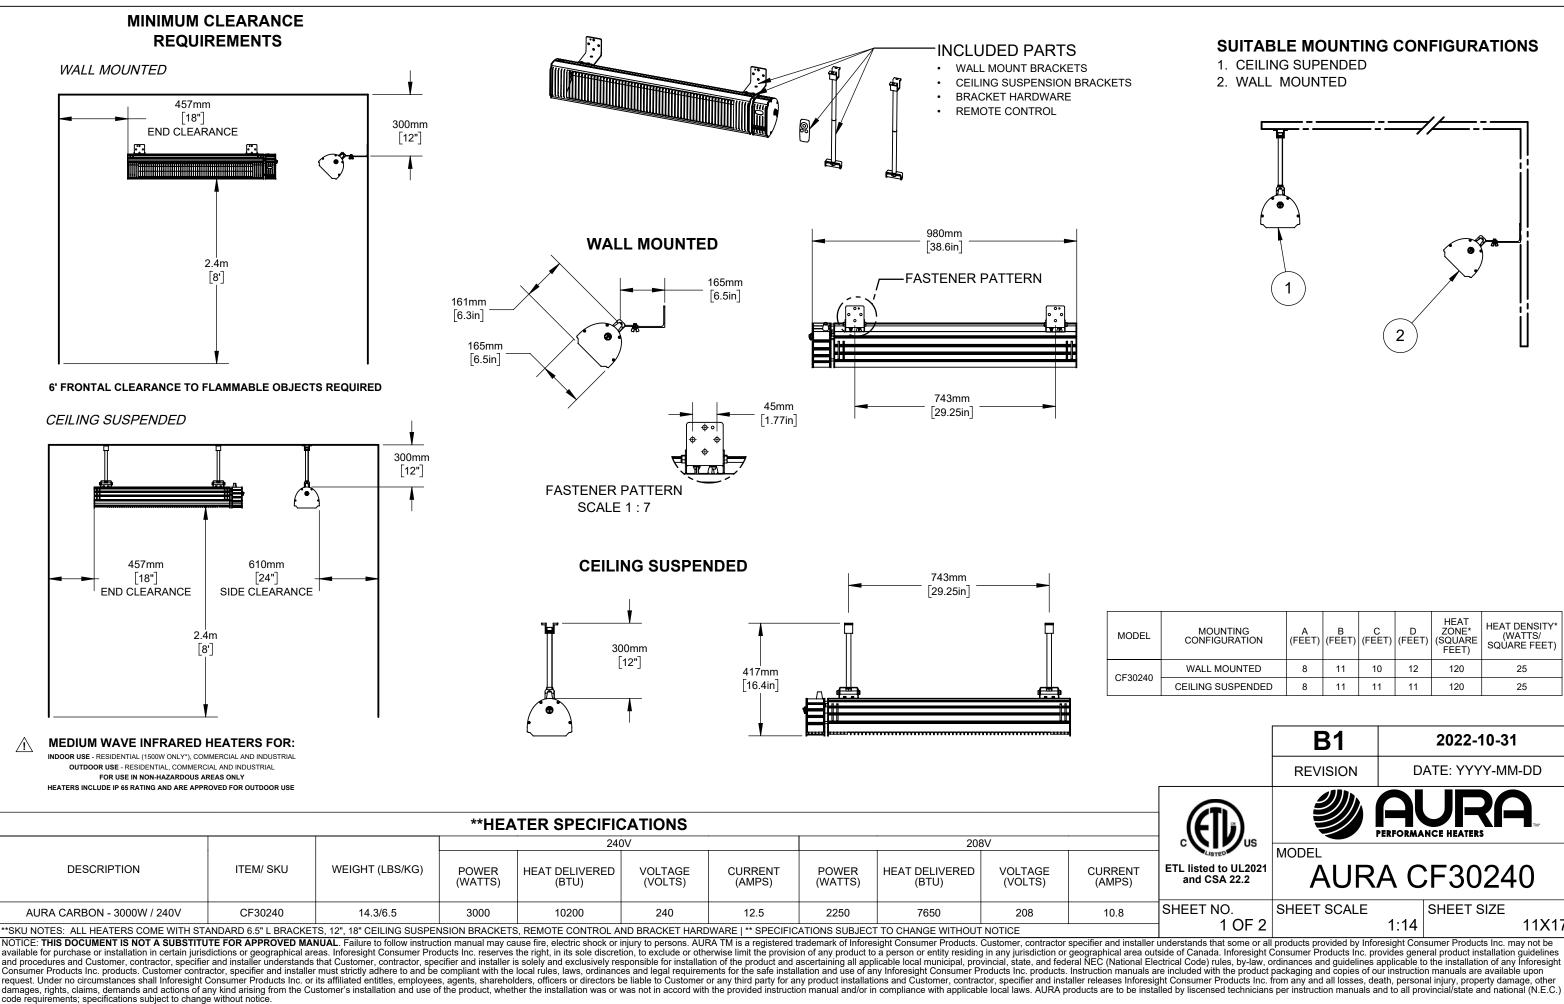

## SUITABLE MOUNTING CONFIGURATIONS

## 1. CEILING SUPENDED

2. WALL MOUNTED

| MOUNTING<br>CONFIGURATION | A<br>(FEET) | B<br>(FEET) | C<br>(FEET) | D<br>(FEET) | HEAT<br>ZONE*<br>(SQUARE<br>FEET) | HEAT DENSITY*<br>(WATTS/<br>SQUARE FEET) |
|---------------------------|-------------|-------------|-------------|-------------|-----------------------------------|------------------------------------------|
| WALL MOUNTED              | 8           | 11          | 10          | 12          | 120                               | 25                                       |
| CEILING SUSPENDED         | 8           | 11          | 11          | 11          | 120                               | 25                                       |
|                           |             |             |             |             |                                   |                                          |