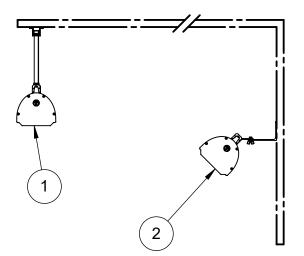

## SUITABLE MOUNTING CONFIGURATIONS

## 1. CEILING SUPENDED

2. WALL MOUNTED

| MOUNTING<br>CONFIGURATION | A<br>(FEET) | B<br>(FEET) | C<br>(FEET) | D<br>(FEET) | HEAT<br>ZONE*<br>(SQUARE<br>FEET) | HEAT DENSITY*<br>(WATTS/<br>SQUARE FEET) |
|---------------------------|-------------|-------------|-------------|-------------|-----------------------------------|------------------------------------------|
| WALL MOUNTED              | 8           | 11          | 10          | 12          | 120                               | 25                                       |
| CEILING SUSPENDED         | 8           | 11          | 11          | 11          | 120                               | 25                                       |
|                           |             |             |             |             |                                   |                                          |